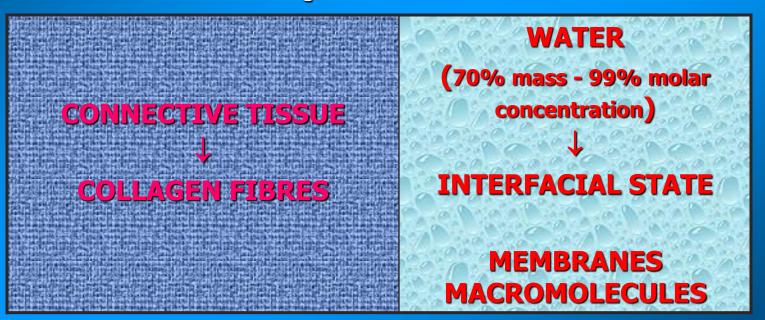

# THE LIVING MATTER CAN BE DESCRIBED AS A LIQUID CRYSTAL

THEY SUPPORT THE SOLITONS FLOW

## **FASCIA**

NETWORK of MERIDIANS EXISTS WITHIN FAT, GREASY MEMBRANES EXTENDING THROUGHOUT THE BODY AND CONNECTS ALL PARTS OF BODY

XIN BAO LUO
IT HAS MANDATE OF THE OFFICERS
IN HAEDQUARTER AND IN MISSION,
IT RADIATES CHEERFULNESS AND JOY

#### **LIVING MATRIX**

**MECHANICAL – NEUROLOGICAL FUNCTIONS** 

**ACUPUNCTURE** 

TUINA

CYTOSKELETON RESHAPING (H.M. Langevin, 2006)

**INFORMATION FLOW by MECHANICAL STIMULI** 