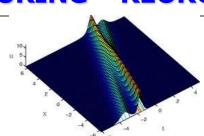

# **SOLITONS**

# **SOLITARY WAVES**

THEY PROPAGATE in LIVING SYSTEMS through NON HOMOGENEOUS MEDIUM of the EMPTY SPACE among ATOMS

# THEY TRANSPORT ENERGY and INFORMATION

**+** 

SIGNALS of SALIENT INTENSITY

# **SOLITONS**

ENERGY PROPAGATES AS LOCALIZED PACKETS (THE ENERGY IS NOT DISPERSED)