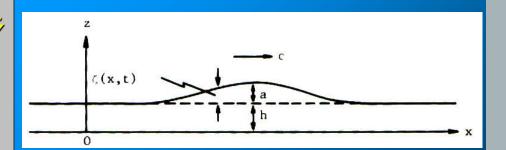

# **SOLITONS**

D.J. Korteweg – G. De Vries (1895)

$$\frac{\partial \zeta}{\partial t} = \frac{3}{2} \sqrt{\frac{g}{h}} \left( \zeta \frac{\partial \zeta}{\partial x} + \frac{2}{3} \alpha \frac{\partial \zeta}{\partial x} + \frac{1}{3} \sigma \frac{\partial^3 \zeta}{\partial x^3} \right)$$

# THE UPPER PART OF THE WAVE MOVES AT HIGHER SPEED THAN THE LOWER PART

**SHOCK WAVE - NON LINEAR WAVE** 