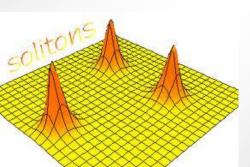

# **SOLITONS**

# **SOLITARY WAVES**

THEY PROPAGATE in LIVING SYSTEMS through NON HOMOGENEOUS MEDIUM of the EMPTY SPACE among ATOMS

# THEY TRANSPORT ENERGY and INFORMATION

**+** 

SIGNALS of SALIENT INTENSITY

# **SOLITONS**

ENERGY PROPAGATES AS LOCALIZED PACKETS (THE ENERGY IS NOT DISPERSED)