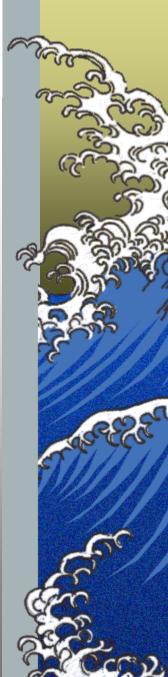

# KATSUSHIKA HOKUSAI

KANAGAWA-OKI NAMI-URA (1832)

# **SOLITONS**

when the boat suddenly stopped-not so the mass of water in the channel with had put in motion; it assumed the form of a large solitary elevation, a rounded, smooth and well-defined heap of water, with continued its course along the channel apparently without thange of form or diminution of speed,

preserving its original figure

# THE UPPER PART OF THE WAVE MOVES AT HIGHER SPEED THAN THE LOWER PART

**SHOCK WAVE - NON LINEAR WAVE** 