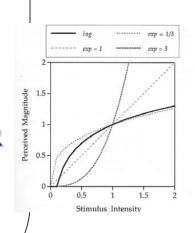

**BIOLOGICAL EFFECTS** 

**PRINCIPLE of WEBER – FECHNER** 

 $p = k \ln \frac{S}{S_0}.$  STIMULUS MORE LIGHT than THRESHOLD STIMULUS

**INCREASE of the RESPONSE** 

THE RESPONSE IS ADDRESSED to the INNER

**ORGANISM OPERATES ON ITSELF** 