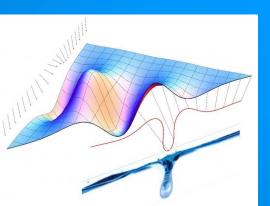

# **SOLITONS**

# **SOLITARY WAVES**

THEY PROPAGATE in LIVING SYSTEMS through NON HOMOGENEOUS MEDIUM of the EMPTY SPACE among ATOMS

# THEY TRANSPORT ENERGY and INFORMATION

**+** 

SIGNALS of SALIENT INTENSITY

# **SOLITONS**

when the boat suddenly stopped-not so the mass of water in the channel with had put in motion; it assumed the form of a large solitary elevation, a rounded, smooth and well-defined heap of water, with continued its course along the channel apparently without thange of form or diminution of speed,

preserving its original figure

# **SOLITONS**

D.J. Korteweg – G. De Vries (1895)

$$\frac{\partial \zeta}{\partial t} = \frac{3}{2} \sqrt{\frac{g}{h}} \left( \zeta \frac{\partial \zeta}{\partial x} + \frac{2}{3} \alpha \frac{\partial \zeta}{\partial x} + \frac{1}{3} \sigma \frac{\partial^3 \zeta}{\partial x^3} \right)$$

# THE UPPER PART OF THE WAVE MOVES AT HIGHER SPEED THAN THE LOWER PART

**SHOCK WAVE - NON LINEAR WAVE** 

# **SOLITONS**

ENERGY PROPAGATES AS LOCALIZED PACKETS (THE ENERGY IS NOT DISPERSED)