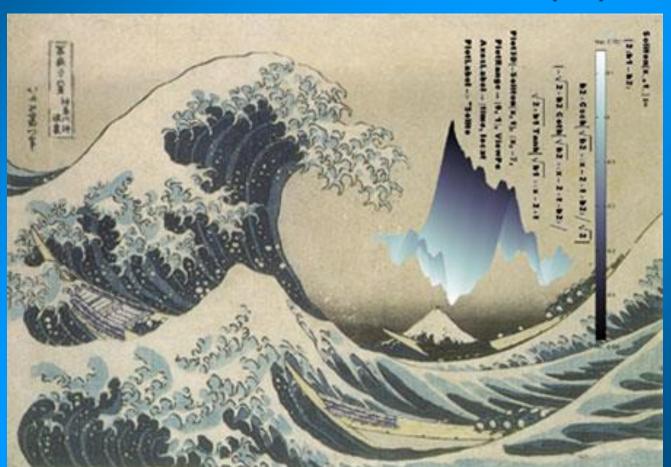

# **SOLITONS**

when the boat suddenly stopped-not so the mass of water in the channel with had put in motion; it assumed the form of a large solitary elevation, a rounded, smooth and well-defined heap of water, with continued its course along the channel apparently without thange of form or diminution of speed,

preserving its original figure

# **SOLITONS**

D.J. Korteweg – G. De Vries (1895)

$$\frac{\partial \zeta}{\partial t} = \frac{3}{2} \sqrt{\frac{g}{h}} \left( \zeta \frac{\partial \zeta}{\partial x} + \frac{2}{3} \alpha \frac{\partial \zeta}{\partial x} + \frac{1}{3} \sigma \frac{\partial^3 \zeta}{\partial x^3} \right)$$

# THE UPPER PART OF THE WAVE MOVES AT HIGHER SPEED THAN THE LOWER PART

**SHOCK WAVE - NON LINEAR WAVE** 

# KATSUSHIKA HOKUSAI

KANAGAWA-OKI NAMI-URA (1832)