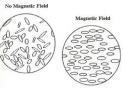

#### **COHERENCE**

**ALL of PARTICLES FLOAT AGRING** with THEMSELVES

**COLLECTIVE OSCILLATION** 

(W. Nernst, 1916)

**MOLECULES SHAPE ONLY ONE MICROSTATE** (with NO ENTROPY)

**MACROSCOPIC BODY IS FOUNDED on RESONANT BINDING** 