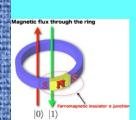

ONS
RESTORING YIN/YANG BALANCE









# ANMO—TUINA 指



- BAI DONG FA (Shaking / Swinging)
- MO CA FA (Friction by palm of the hand)
- JI YA FA (Squeezing)
- ZHEN DONG FA (Trembling)
- KOU JI FA (Percussing)
- SPECIAL MANIPULATIONS for PASSIVE JOINT MOVEMENTS





# TRADITIONAL CHINESE MEDICINE















# ENERGETIC CHANNELS

Darras, J. C., de Vernejoul, P., Albarede, P. (1992):

Nuclear medicine and acupuncture: a study on the migration of radioactive tracers after injection at acupoints

American Journal of Acupuncture 20(3): 245-256.

**Tc** (98)

**TECHNETIUM (SURVEING BY 7 RAY)** 

(It derives from Molybdenum bombarded by Deuterium 2H)

.

PATHWAYS OF ENERGETIC CHANNELS











Longo F. - Giovanardi C. (2009)

#### **SQUID**

# SUPERCONDUCTING QUANTUM INTERFERENCE DEVICE









# **SOLITONS**



# **SOLITARY WAVES**



THEY PROPAGATE in LIVING SYSTEMS through NON HOMOGENEOUS MEDIUM of the EMPTY SPACE among ATOMS



# THEY TRANSPORT ENERGY and INFORMATION



**+** 

SIGNALS of SALIENT INTENSITY





# **SOLITONS**





when the boat suddenly stopped-not so the mass of water in the channel with had put in motion; it assumed the form of a large solitary elevation, a rounded, smooth and well-defined heap of water, with continued its course along the channel apparently without thange of form or diminution of speed,

preserving its original figure







# **SOLITONS**



D.J. Korteweg – G. De Vries (1895)

$$\frac{\partial \zeta}{\partial t} = \frac{3}{2} \sqrt{\frac{g}{h}} \left( \zeta \frac{\partial \zeta}{\partial x} + \frac{2}{3} \alpha \frac{\partial \zeta}