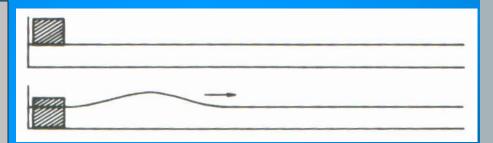

# **SOLITONS**

when the boat suddenly stopped-not so the mass of water in the channel with had put in motion; it assumed the form of a large solitary elevation, a rounded, smooth and well-defined heap of water, with continued its course along the channel apparently without thange of form or diminution of speed,

preserving its original figure